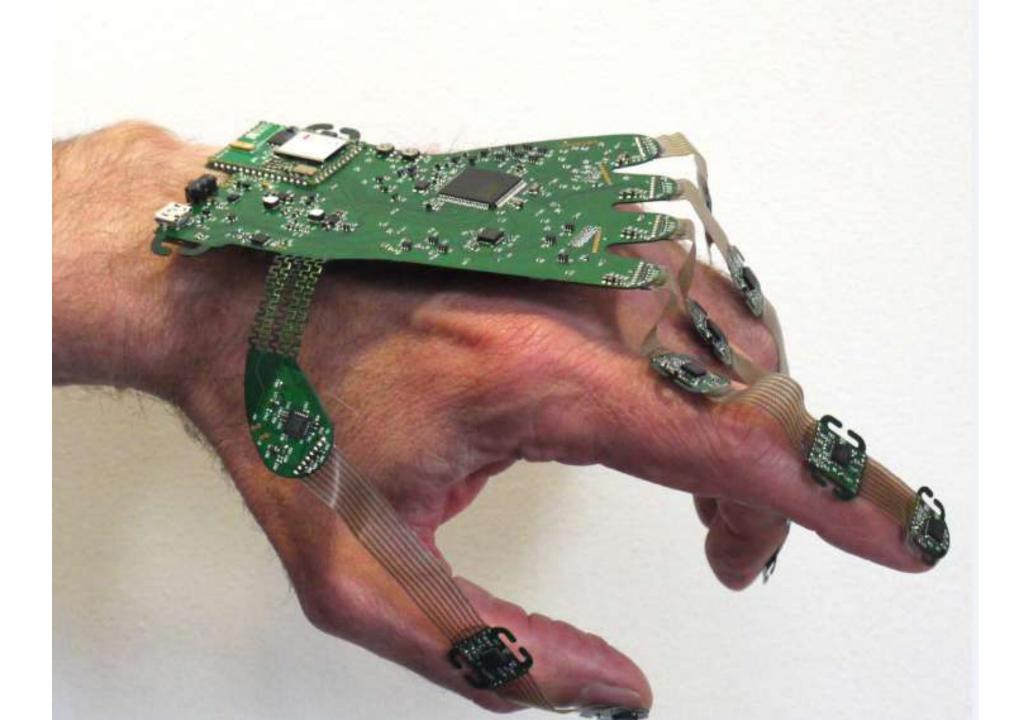

## Smart Glove for Mobile Human Computer Interaction - *Accuracy, Latency, Cost*